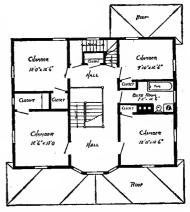

Size: Width, 35 feet; length, 31 feet, exclusive of porches

Blue prints consist of cellar and foundation plan; roof plan; first and second floor plans; front, rear, two side elevations; wall sections and all necessary interior details. Specifications consist of about twenty pages of typewritten matter.

Full and complete working plans and specifications of this house will be furnished for \$5.00. Cost of this house is from about \$2,500.00 to about \$2,800.00, according to the locality in which it is built.